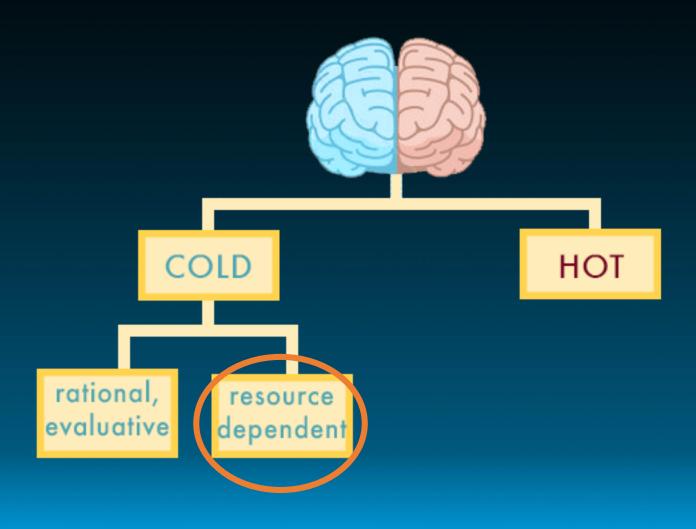

## GREEN

Meaning = hot system

Colour = cold system

#### It's all about **effort**

- Motivate people to put effort into using their cold system
- Make it easier for them to make a 'better' decision

Why does this happen – a short history of the evolution of the brain