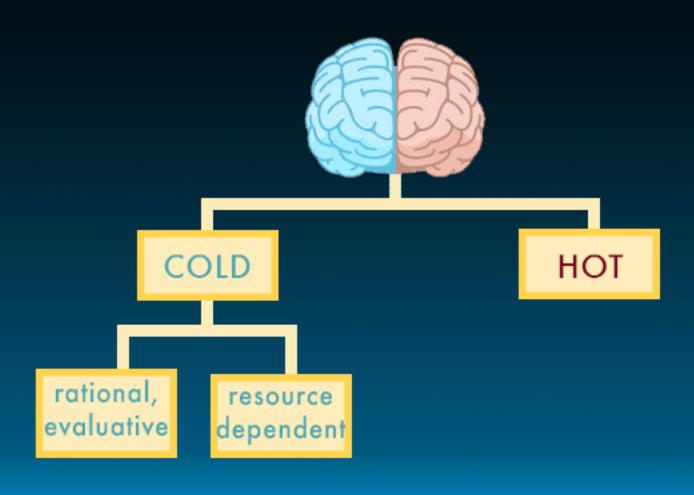

## GREEN

Meaning = hot system

Colour = cold system

#### It's all about **effort**

- Motivate people to put effort into using their cold system
- Make it easier for them to make a 'better' decision

Why does this happen – a short history of the evolution of the brain