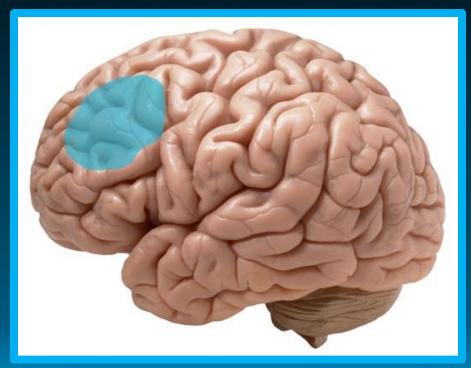

**Dorsolateral Prefrontal Cortex** 

Option 1: Block

Option 2: Restructure – choice architecture