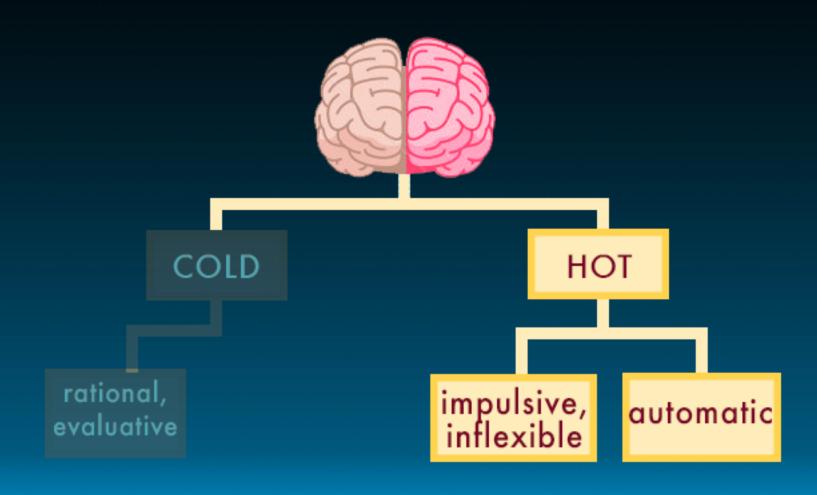

## GREEN

Meaning = hot system

Colour = cold system

#### It's all about **effort**

- Motivate people to put effort into using their cold system
- Make it easier for them to make a 'better' decision

Why does this happen – a short history of the evolution of the brain