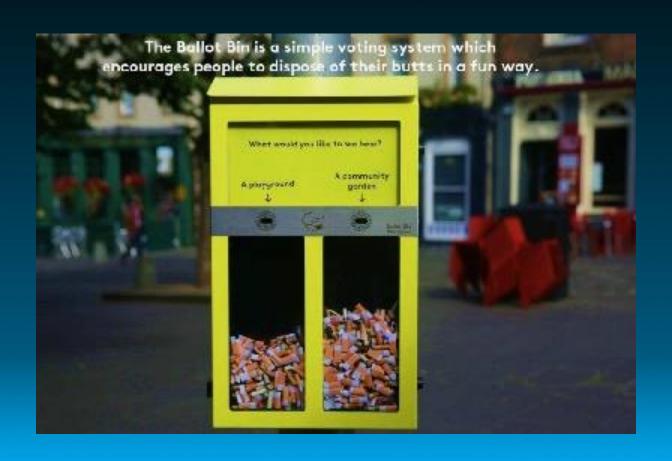

**Dorsolateral Prefrontal Cortex** 

Option 1: Block

Option 2: Restructure – choice architecture