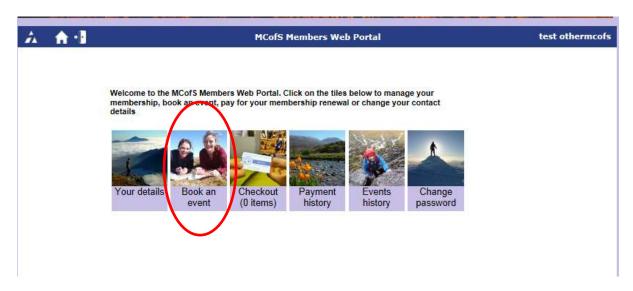

Next

Cancel

You will receive a login via your email address. Once logged in through the Existing members section, select "Book an event"

Select the event and proceed through the booking form.

|                    |                          |                 |            | Apply Unline |
|--------------------|--------------------------|-----------------|------------|--------------|
| Event Title:       | SYCC 2015 Lead only      |                 |            |              |
| Event Code:        | EV000370                 | Location:       | EICA Ratho |              |
| Event Category:    | Competition              | Date:           | 19/09/2015 |              |
| Maximum Attendees: | 150                      | Fee:            | £20.00     |              |
| Remaining Places:  | 149                      | Non-Member Fee: | £30.00     |              |
|                    |                          |                 |            | Apply Online |
| Event Title:       | SYCC 2015 Lead and Speed |                 |            |              |
| Event Code:        | EV000371                 | Location:       |            |              |
| Event Category:    | Competition              | Date:           | 19/09/2015 |              |
| Maximum Attendees: | 150                      | Fee:            | £25.00     |              |
| Remaining Places:  | 147                      | Non-Member Fee: | £35.00     |              |
|                    |                          |                 |            | Apply Online |
| Event Title:       | SYCC 2015 Speed only     |                 |            |              |
| Event Code:        | EV000372                 | Location:       |            |              |
| Event Category:    | Competition              | Date:           | 19/09/2015 |              |
| Maximum Attendees: | 150                      | Fee:            | £10.00     |              |
| Remaining Places:  | 150                      | Non-Member Fee: | £20.00     |              |
|                    |                          |                 |            | Apply Online |