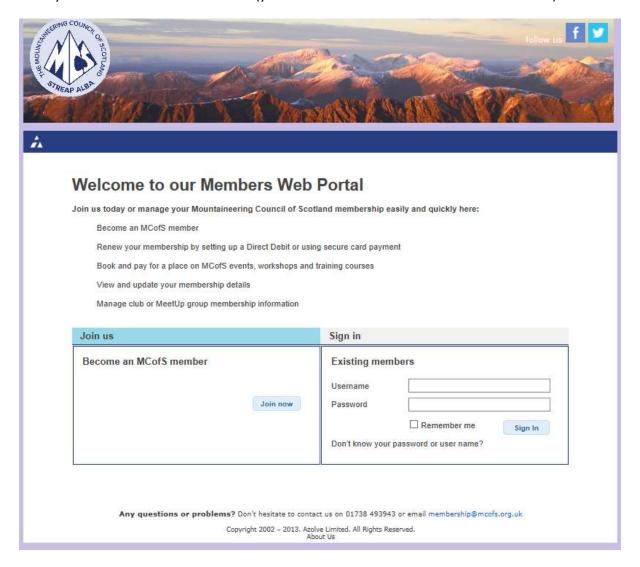

#### Welcome to our Members Web Portal

This is an online area where you can manage your membership with us quickly and easily.

- · View and update your membership
- . Renew your membership by setting up a Direct Debit or using secure card payment
- . Book and pay for a place on MCofS events, workshops and training courses
- · Manage Club membership (club officials)

#### Getting started:

- · Click on our members web portal log-in page
- First time users need to use the forgotten password link to generate your password
- Your username is either your membership number (find this on your members card or any letters from us) OR if you recently joined us (from 1 April 2015) it