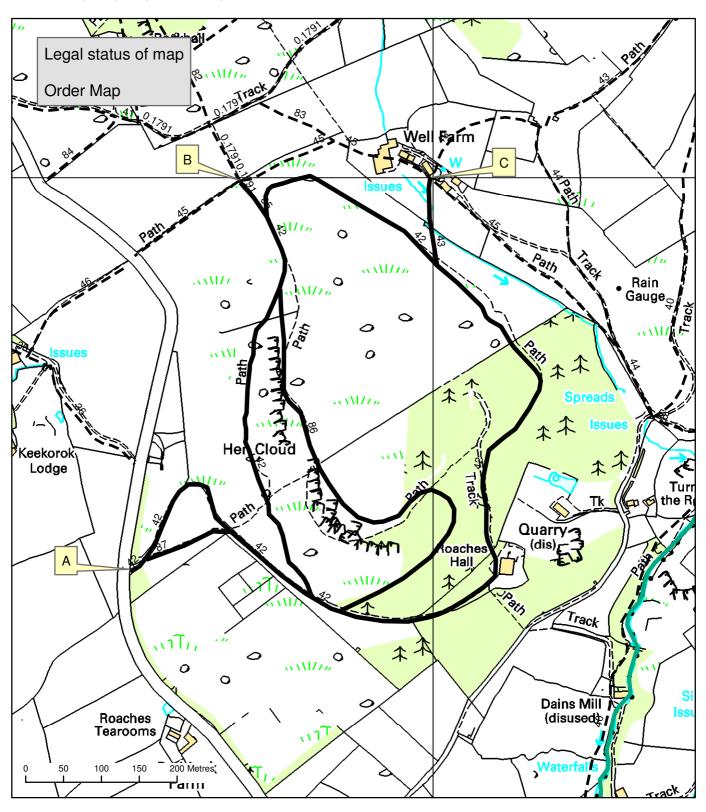

Road Traffic Regulation Act 1984 (as amended). Road Traffic (Temporary Restrictions) Act 1991. **Emergency Closure of Public Footpaths** 

nos. 42, 43, 85, 86 & 87, Leekfrith Parish.

Map created at the scale of 1:5,000 (facsimiles may vary)

(C) Crown Copyright and database rights 2012. Ordnance Survey 100019422.

You are not permitted to copy, sub-license, distribute or sell any of this data to third parties in any form. Use of this data is subject to the terms and conditions shown at www.staffordshire.gov.uk/maps Produced by Staffordshire County Council, 17/07/2012. Paths to be closed

**Unnaffected Routes** 

- - Footpath

Bridleway