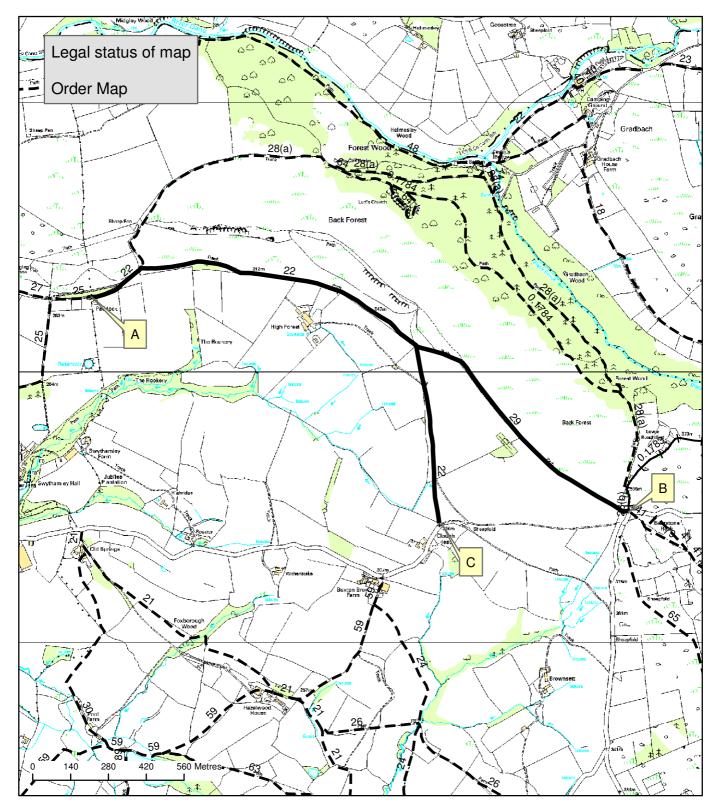

Road Traffic Regulation Act 1984 (as amended). Road Traffic (Temporary Restrictions) Act 1991.

Staffordshire County Council

Emergency Closure of Public Footpaths nos. 22 & 29, Leekfrith Parish.

Map created at the scale of 1:14,000 (facsimiles may vary)

Paths to be closed

Unnaffected Routes

- --- Footpath
- +--+ Bridleway