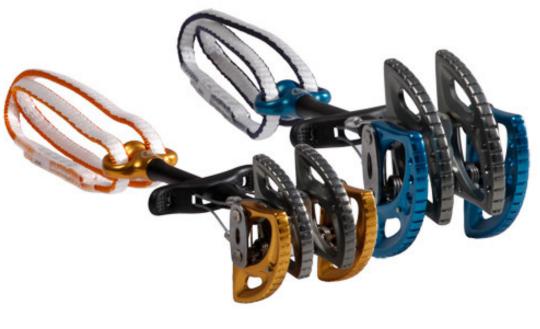

For the safety of all of our customers we are issuing an immediate recall for all Dragon Cams size 4 and 5 with turned axle bosses (see images below). At present there is no evidence that suggests the size 4 Dragon Cams are affected. However, we feel it appropriate to include them in the recall due to similarities in construction.

#### What you should do

If in possession of a cam as shown on the left of the pictures below, please discontinue use immediately and follow the steps below:

- 1. Print out the form on the last page.
- 2. Fill in the form.