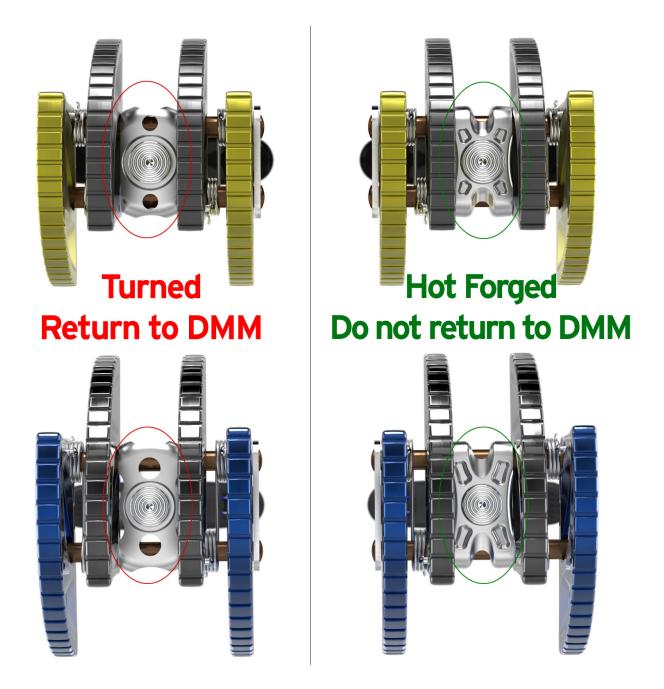

For the safety of all of our customers we are issuing an immediate recall for all Dragon Cams size 4 and 5 with turned axle bosses (see images below). At present there is no evidence that suggests the size 4 Dragon Cams are affected. However, we feel it appropriate to include them in the recall due to similarities in construction.

#### What you should do

If in possession of a cam as shown on the left of the pictures below, please discontinue use immediately and follow the steps below:

- 1. Print out the form on the last page.
- 2. Fill in the form.

#### What we will do

We promise to deal with the situation as quickly and efficiently as we can. All units will be reassembled with a new hot forged aluminium axle boss and returned to you.

Our first and foremost priority is the safety of the climbing community. We apologise for any inconvenience caused and thank you for your continued understanding and support.